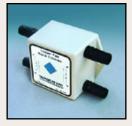

#### **Reaction Chamber**

To use in conjunction with the TWT Deposit Control Systems when required, Triangulawave
Technologies, Inc. has developed a line of factory-wrapped wire coil Reaction Chambers to address magnetic pipe environments. Typically, wire coil cannot be installed on any magnetic pipe, such as steel, galvanized steel, ductile iron, or cast iron. If a coil is applied to such a pipe, the pipe becomes a shield and prevents the wave energy from entering the fluid path.

#### Copper Pipe Signal Enhancer

The copper signal enhancer is a passive signal / impedance matching circuit. This device provides a power boost to the conditioning signal in copper pipes (for copper pipe applications only).