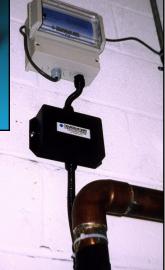

TWT® Deposit Control unit, installed on water feed line point-of-entry for water conditioning at commercial

facility.