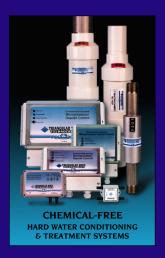

TWT-5C8-402/2" controller with TWT-CSE-0227 copper pipe signal enhancer. Onsite solenoid application,

on 2" copper pipe.

CHEMICAL-FREE
HARD WATER CONDITIONING
& TREATMENT SYSTEMS

Residential Deposit Control Unit

Commercial Industrial Deposit Control Unit