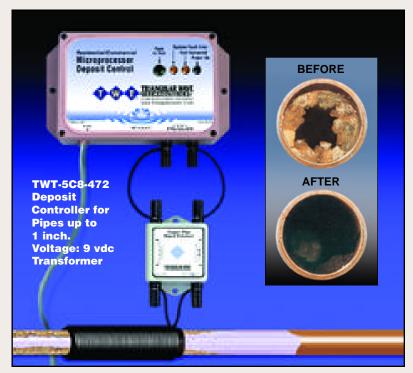

TWT-5C8-402/2" controller with TWT-CSE-0227 copper pipe signal enhancer. Onsite solenoid application,

on 2" copper pipe.

CHEMICAL-FREE
HARD WATER CONDITIONING
& TREATMENT SYSTEMS

Residential Deposit Control Unit