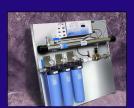

- TWT° provides new equipment with the ability to enhance the product's benefits and features.
- Retrofit existing equipment to improve its operating efficiency and life cycle.

TWT® Deposit Control units sized to meet the applications (pipe size & material) required for point-of-entry and/or point-of-use water treatment and conditioning. Used in residential, commercial & industrial facilities worldwide.

TWT-5C8-402/2" controller with TWT-CSE-0227 copper pipe signal enhancer. Onsite solenoid application,

on 2" copper pipe.

CHEMICAL-FREE
HARD WATER CONDITIONING
& TREATMENT SYSTEMS

Residential Deposit Control Unit