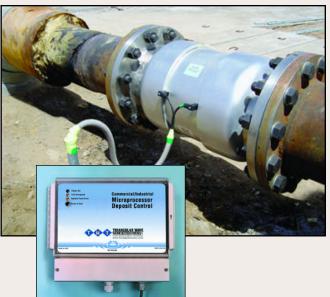

TWT® Deposit Control unit, installed on water feed line point-of-entry for water conditioning at commercial

facility.