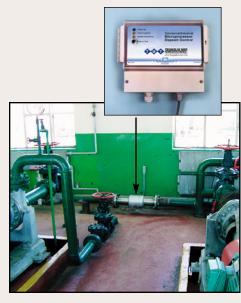

End-to-end conditioning treatment.

TWT-5C8-401/ 1" Deposit Control unit installed on water fed line of commercial boiler. Hard water conditioning and treatment. (deposit control unit in enclosed housing)