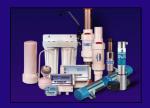

- TWT° provides new equipment with the ability to enhance the product's benefits and features.
- Retrofit existing equipment to improve its operating efficiency and life cycle.

TWT® Deposit Control units sized to meet the applications (pipe size & material) required for point-of-entry and/or point-of-use water treatment and conditioning. Used in residential, commercial & industrial facilities worldwide.

#### **Required Accessories**

#### **Reaction Chamber**

To use in conjunction with the TWT Deposit Control Systems when required, Triangulawave
Technologies, Inc. has developed a line of factory-wrapped wire coil Reaction Chambers to address magnetic pipe environments. Typically, wire coil cannot be installed on any magnetic pipe, such as steel, galvanized steel, ductile iron, or cast iron. If a coil is applied to such a pipe, the pipe becomes a shield and prevents the wave energy from entering the fluid path.

#### Copper Pipe Signal Enhancer

The copper signal enhancer is a passive signal / impedance matching circuit. This device provides a power boost to the conditioning signal in copper pipes (for copper pipe applications only).