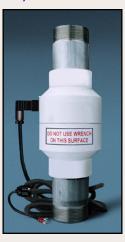

TWT-5C8-402/2" controller with TWT-CSE-0227 copper pipe signal enhancer. Onsite solenoid application,

on 2" copper pipe.

CHEMICAL-FREE
HARD WATER CONDITIONING
& TREATMENT SYSTEMS

Residential Deposit Control Unit