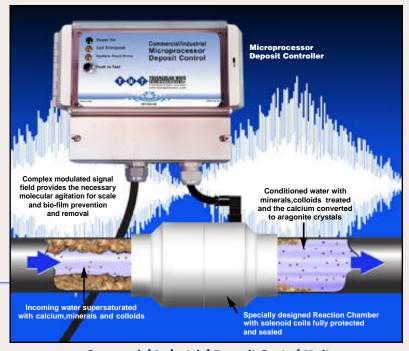

#### **Reaction Chamber**

To use in conjunction with the TWT Deposit Control Systems when required, Triangulawave
Technologies, Inc. has developed a line of factory-wrapped wire coil Reaction Chambers to address magnetic pipe environments. Typically, wire coil cannot be installed on any magnetic pipe, such as steel, galvanized steel, ductile iron, or cast iron. If a coil is applied to such a pipe, the pipe becomes a shield and prevents the wave energy from entering the fluid path.

#### Copper Pipe Signal Enhancer

The copper signal enhancer is a passive signal / impedance matching circuit. This device provides a power boost to the conditioning signal in copper pipes (for copper pipe applications only).