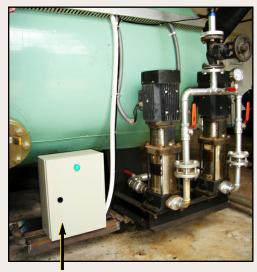

End-to-end conditioning treatment.

TWT-5C8-401/ 1" Deposit Control unit installed on water fed line of commercial boiler. Hard water conditioning and treatment. (deposit control unit in enclosed housing)

TWT® Deposit Control unit, installed on water feed line point-of-entry for water conditioning at commercial

facility.